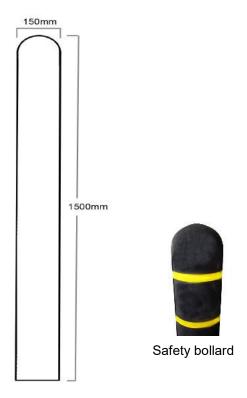

# 150mm ROUND REPLAS BOLLARD

The Replas recycled plastic 150mm Round Bollard is an environmentally-friendly alternative to traditional treated pine. It has a hollow section with domed top, and is available with optional routs to enhance appearance and hold reflective safety tape.

150mm Round Bollards are available in the full range of Replas colours. They are easy to install stand alone or linked via chain or pipe. Like all our recycled plastic products, they will not split, rot, crack, or ever need painting.

### LENGTH OVERALL

□ 1500mm

150mm Round Bollards

### **DIMENSIONS**

150mm diameter